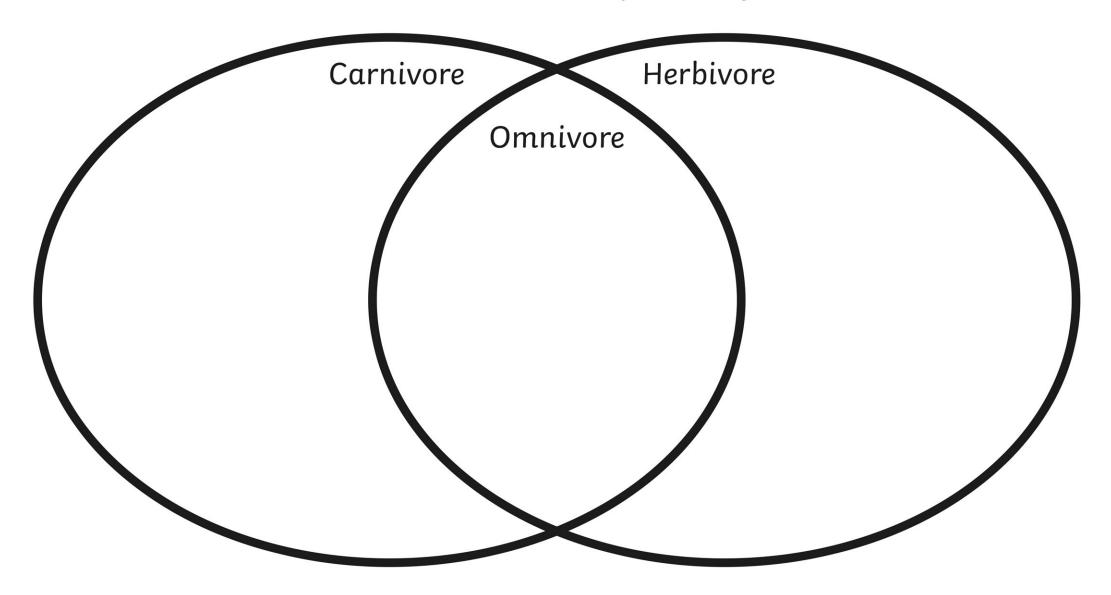

#### Carnivore, Herbivore or Omnivore?

Sort the animals into the correct section of the Venn diagram below.

I eat worms, insects, small animals, fruit and fungi.

winkl.co.uk