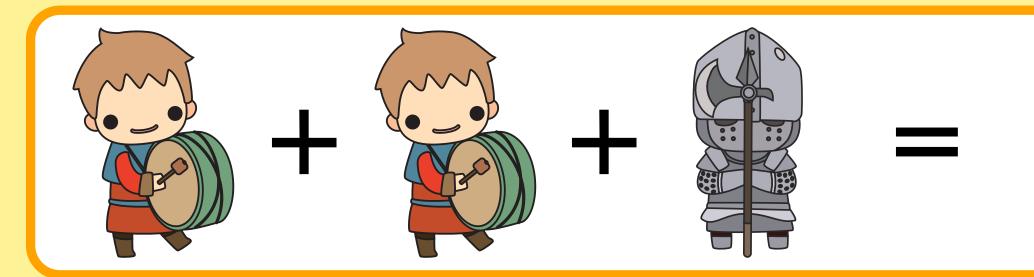

## Knights should be:

Write some words to describe knights...

Here's a tricky challenge! Can you finish these calculations? I've done the first one for you.

Did you get them right?

Here's a tricky challenge! Can you finish these calculations? I've done the first one for you.

= 1 /

= 16

Here's a tricky challenge! Can you finish these calculations? I've done the first one for you.

Did you get them right?

I am a cook at the castle. I have to prepare a special banquet for the lords and ladies.