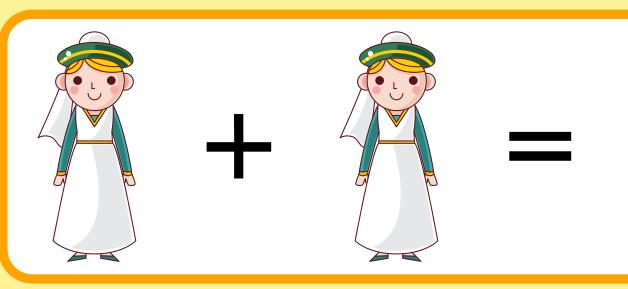

## Knights should be:

Write some words to describe knights...

Here's a tricky challenge! Can you finish these calculations? I've done the first one for you.

Did you get them right?

Here's a tricky challenge! Can you finish these calculations? I've done the first one for you.

Did you get them right?

= 10

= 1 1

+

= 15

= 5

=6

=4