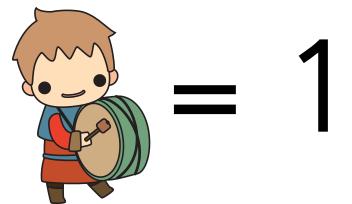

Did you get them right?

= 10

= 1 1

+

= 15

= 5

=6

=4

= 1 /

= 16

Here's a tricky challenge! Can you finish these calculations? I've done the first one for you.

Did you get them right?

I am a cook at the castle. I have to prepare a special banquet for the lords and ladies.