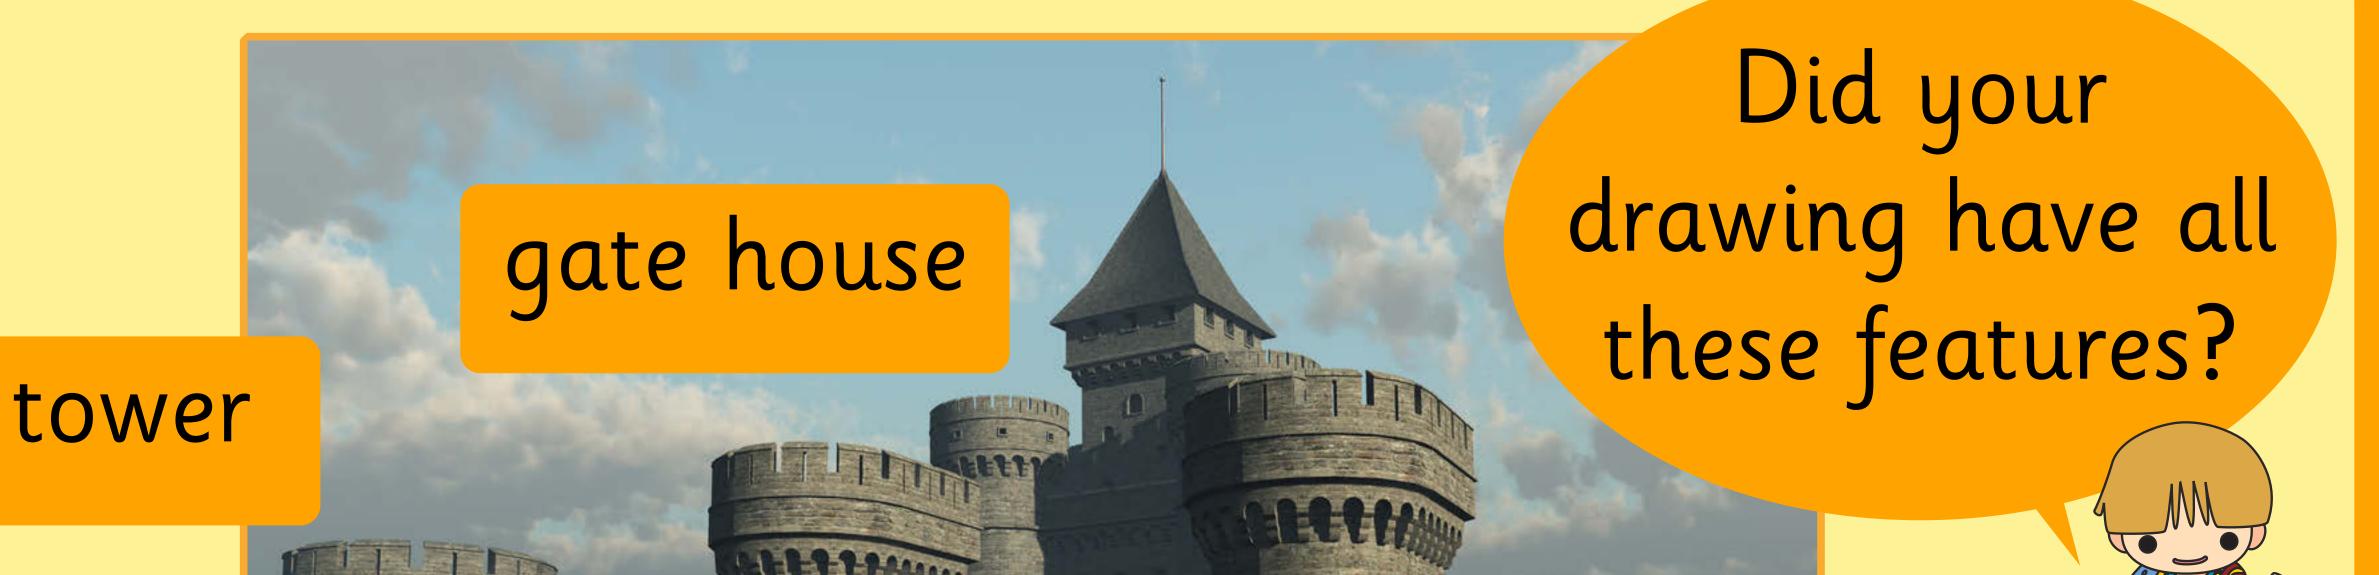

## Brain Teasers!

Draw a picture of a castle! Make sure it has these features:

portcullis

moat

battlements

We need more knights
to come and defend the castle!
Can you help me make an
advertisement? What words could I
use to describe a knight?