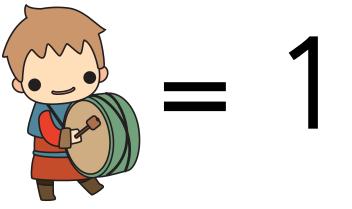

## Knights should be:

Write some words to describe knights...

Here's a tricky challenge! Can you finish these calculations? I've done the first one for you.

Did you get them right?

Here's a tricky challenge! Can you finish these calculations? I've done the first one for you.

Did you get them right?

= 10

= 1 1

+

= 15

= 5

=6

=4

= 1 /

= 16

Here's a tricky challenge! Can you finish these calculations? I've done the first one for you.

Did you get them right?

I am a cook at the castle. I have to prepare a special banquet for the lords and ladies.