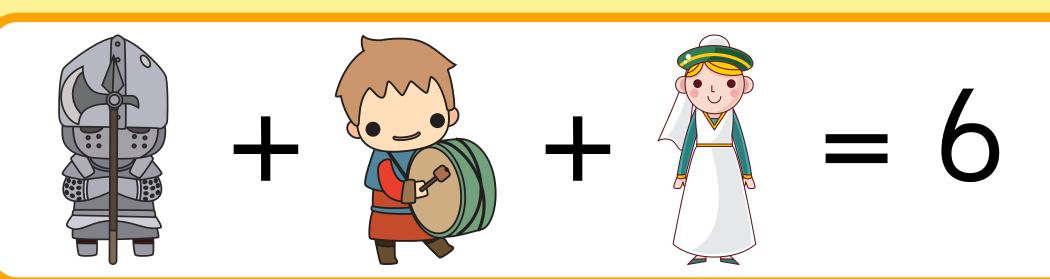

## Knights should be:

Write some words to describe knights...

Here's a tricky challenge! Can you finish these calculations? I've done the first one for you.

Did you get them right?

Here's a tricky challenge! Can you finish these calculations? I've done the first one for you.

Did you get them right?

= 10

= 1 1

+

= 15

= 5

=6

=4

= 1 /

= 16

Here's a tricky challenge! Can you finish these calculations? I've done the first one for you.

Did you get them right?

I am a cook at the castle. I have to prepare a special banquet for the lords and ladies.