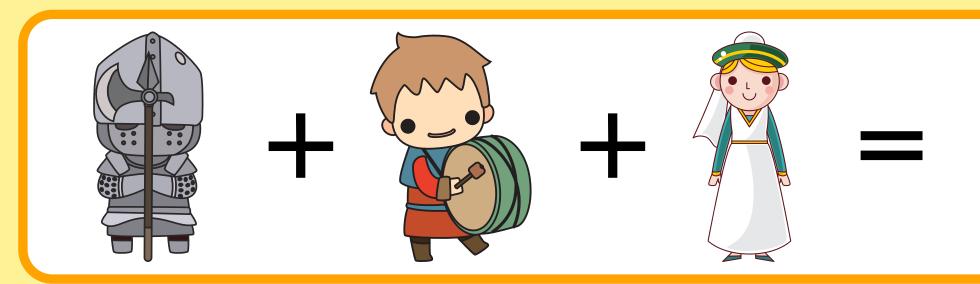

## Knights should be:

Write some words to describe knights...

Here's a tricky challenge! Can you finish these calculations? I've done the first one for you.

Did you get them right?

Here's a tricky challenge! Can you finish these calculations? I've done the first one for you.

Did you get them right?

= 10

= 1 1

+

= 15

= 5

=6

=4