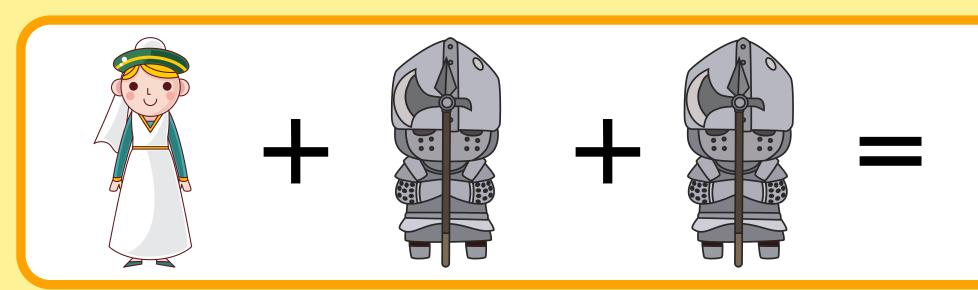

= 1 /

= 16

Here's a tricky challenge! Can you finish these calculations? I've done the first one for you.

Did you get them right?

I am a cook at the castle. I have to prepare a special banquet for the lords and ladies.