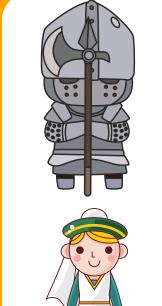

Did you get them right?

= 10

= 1 1

+

= 15

= 5

=6

=4

= 1 /

= 16

Here's a tricky challenge! Can you finish these calculations? I've done the first one for you.

Did you get them right?

I am a cook at the castle. I have to prepare a special banquet for the lords and ladies.