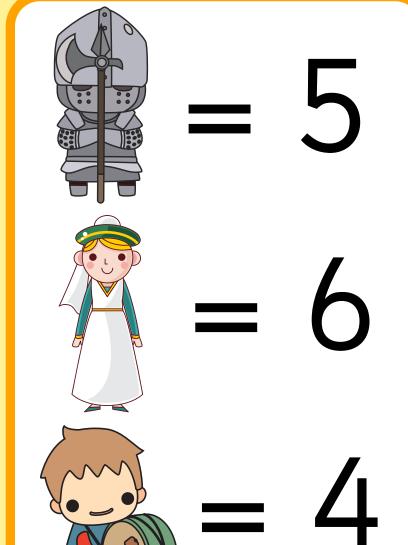

## Castles



## Brain Teasers!



Draw a picture of a castle! Make sure it has these features:

















portcullis

moat



battlements





We need more knights
to come and defend the castle!
Can you help me make an
advertisement? What words could I
use to describe a knight?

Talk to a partner.



## Knights should be:

Write some words to describe knights...





Here's a tricky challenge! Can you finish these calculations? I've done the first one for you.



















Did you get them right?































Here's a tricky challenge! Can you finish these calculations? I've done the first one for you.



















Did you get them right?



= 10



= 1 1



+





= 15



= 5



=6



=4







= 1 /







= 16



Here's a tricky challenge! Can you finish these calculations? I've done the first one for you.



















Did you get them right?





































I am a cook at the castle. I have to prepare a special banquet for the lords and ladies.

What sort of food would you like to have for a special occasion?

Talk to a partner.

www.planbee.com



At the end of this dark passageway is a locked door. Everyone in the castle is afraid of what lies behind the door! I wonder what might be in there...





Draw a picture, write a story or act out what lies behind the door...
...if you dare!



www.planbee.com