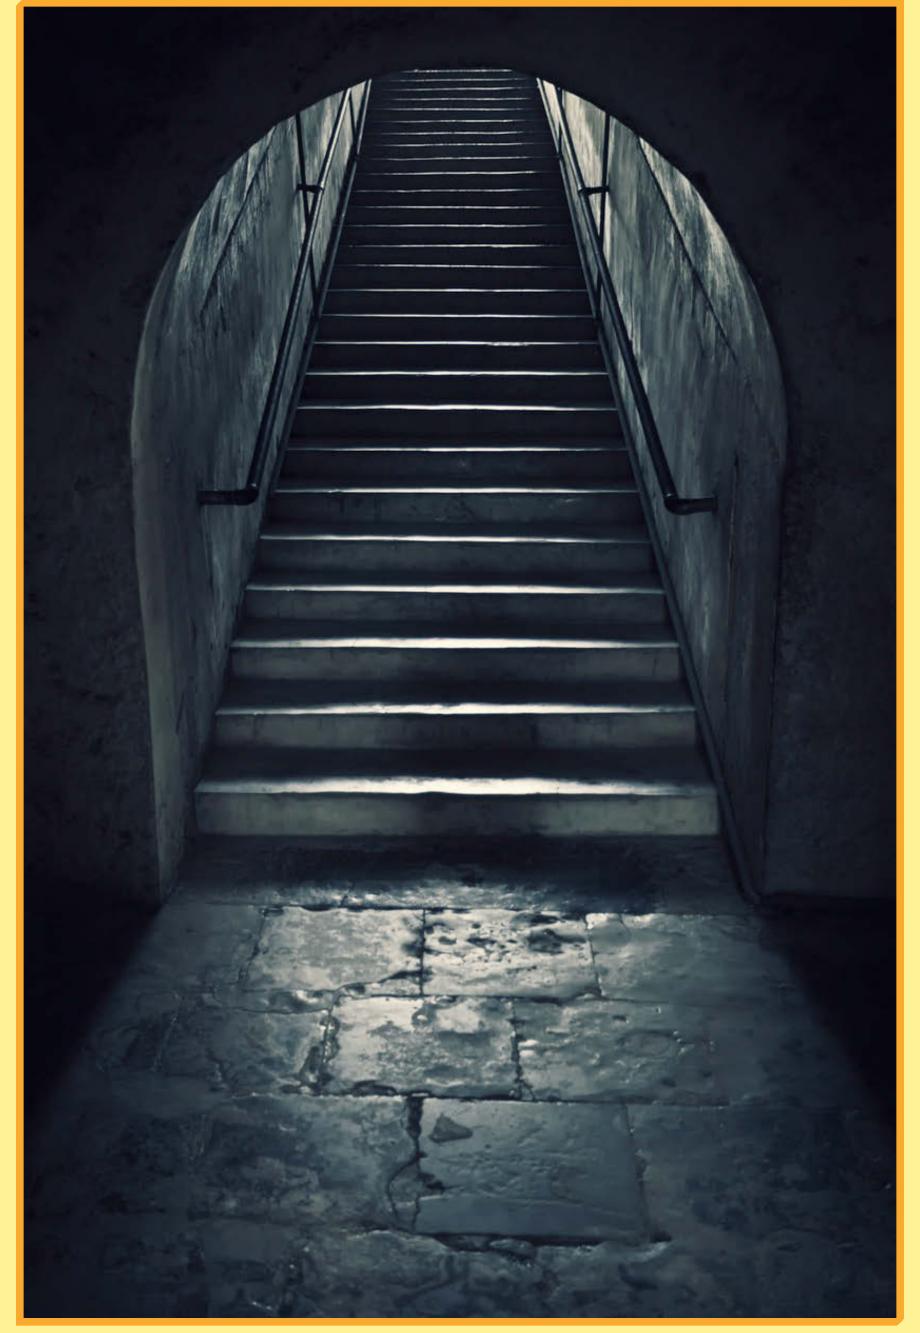

What sort of food would you like to have for a special occasion?

Talk to a partner.

www.planbee.com

At the end of this dark passageway is a locked door. Everyone in the castle is afraid of what lies behind the door! I wonder what might be in there...

Draw a picture, write a story or act out what lies behind the door...
...if you dare!

www.planbee.com