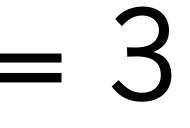

Did you get them right?

= 10

= 1 1

+

= 15

= 5

=6

=4

= 1 /

= 16

Here's a tricky challenge! Can you finish these calculations? I've done the first one for you.

Did you get them right?

I am a cook at the castle. I have to prepare a special banquet for the lords and ladies.