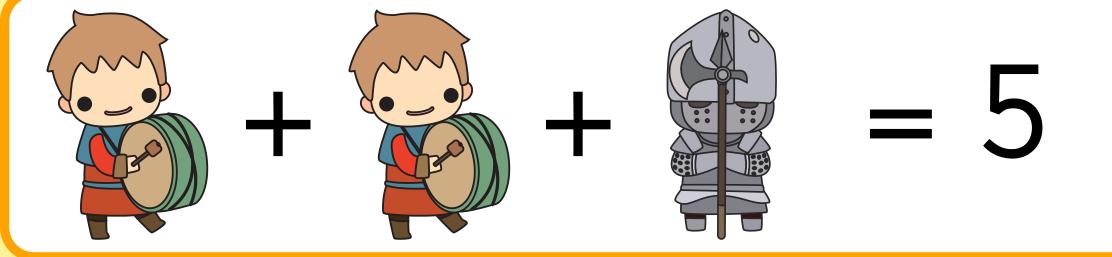

## Knights should be:

Write some words to describe knights...

Here's a tricky challenge! Can you finish these calculations? I've done the first one for you.

Did you get them right?

Here's a tricky challenge! Can you finish these calculations? I've done the first one for you.

Did you get them right?

= 10

= 1 1

+

= 15

= 5

=6

=4