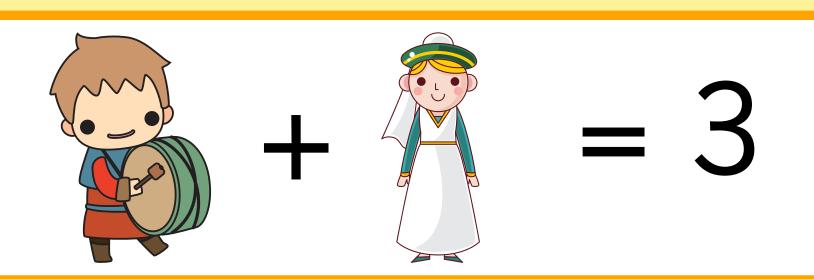

## Knights should be:

Write some words to describe knights...

Here's a tricky challenge! Can you finish these calculations? I've done the first one for you.

Did you get them right?

Here's a tricky challenge! Can you finish these calculations? I've done the first one for you.

Did you get them right?

= 10

= 1 1

+

= 15

= 5

=6

=4