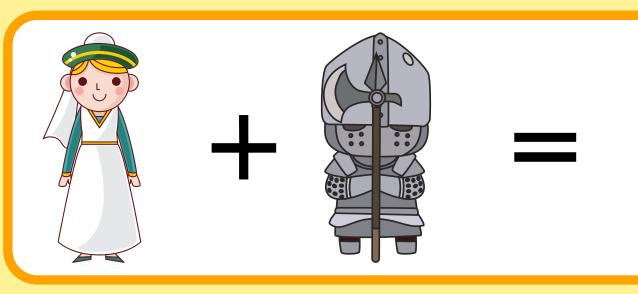

## Castles



## Brain Teasers!



Draw a picture of a castle! Make sure it has these features:

















portcullis

moat



battlements





We need more knights
to come and defend the castle!
Can you help me make an
advertisement? What words could I
use to describe a knight?

Talk to a partner.



## Knights should be:

Write some words to describe knights...





Here's a tricky challenge! Can you finish these calculations? I've done the first one for you.



















Did you get them right?































Here's a tricky challenge! Can you finish these calculations? I've done the first one for you.



















Did you get them right?



= 10



= 1 1



+





= 15



= 5



=6



=4







= 1 /







= 16



Here's a tricky challenge! Can you finish these calculations? I've done the first one for you.



















Did you get them right?





































I am a cook at the castle. I have to prepare a special banquet for the lords and ladies.

What sort of food would you like to have for a special occasion?

Talk to a partner.

www.planbee.com



At the end of this dark passageway is a locked door. Everyone in the castle is afraid of what lies behind the door! I wonder what might be in there...





Draw a picture, write a story or act out what lies behind the door...
...if you dare!



www.planbee.com