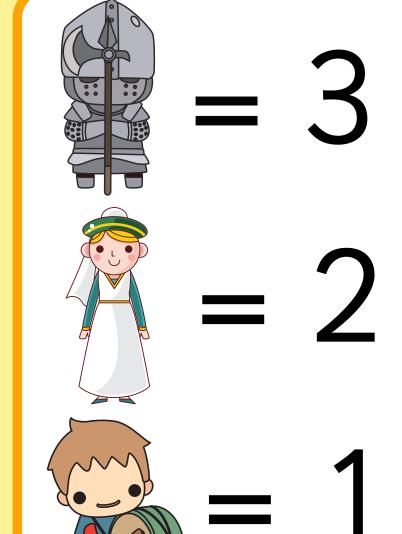

## Knights should be:

Write some words to describe knights...

Here's a tricky challenge! Can you finish these calculations? I've done the first one for you.

Did you get them right?

Here's a tricky challenge! Can you finish these calculations? I've done the first one for you.

= 1 /

= 16

Here's a tricky challenge! Can you finish these calculations? I've done the first one for you.

Did you get them right?

I am a cook at the castle. I have to prepare a special banquet for the lords and ladies.