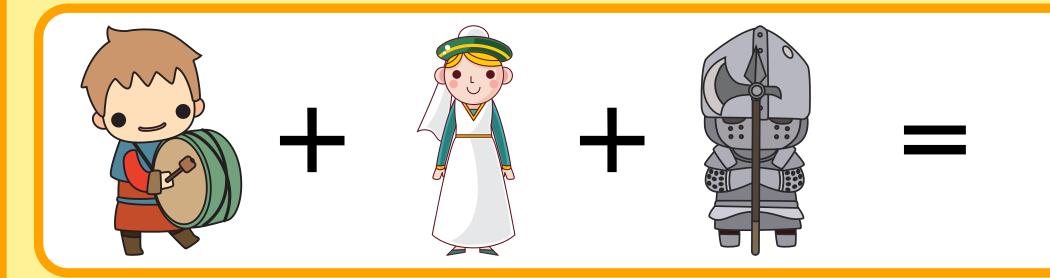

Did you get them right?

= 10

= 1 1

+

= 15

= 5

=6

=4

= 1 /

= 16

Here's a tricky challenge! Can you finish these calculations? I've done the first one for you.

Did you get them right?

I am a cook at the castle. I have to prepare a special banquet for the lords and ladies.