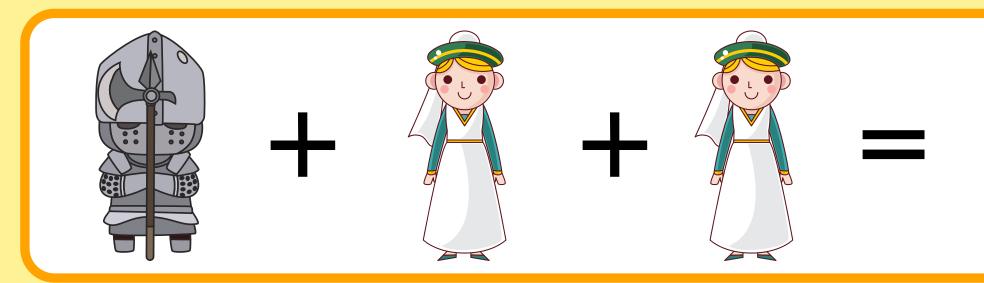

= 1 /

= 16

Here's a tricky challenge! Can you finish these calculations? I've done the first one for you.

Did you get them right?

I am a cook at the castle. I have to prepare a special banquet for the lords and ladies.