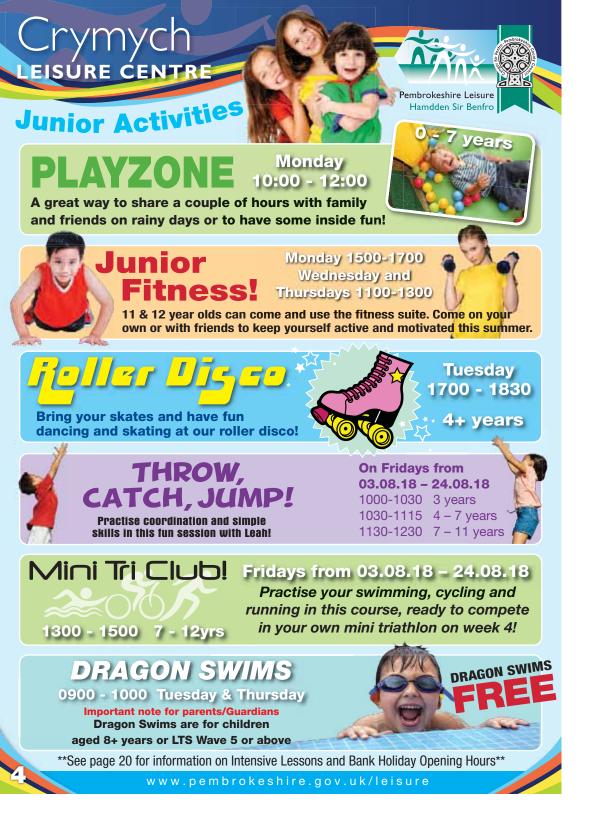

#### Monday

0700-0800 Lane Swimming 0800-0900 Aqua Fit Family Swim 0900-1000 1000-1100 Intensive Lessons\* 1115-1215 Lane Swimming 1230-1430 Public Swimming 1700-1800 Lane Swimming 1800-2000 Public Swimming 2000-2100 Lane Swimming

#### Tuesday

0900-1000 Dragon Swim 1000-1100 Intensive Lessons\* 1115-1215 Lane Swimming 1230-1430 Public Swimming 1630-1800 Public Swimming Lane Swimming 1830-1930 Masters/Adult Improvers 1930-2030

#### Wednesday

| 0700-0800 | Lane Swimming      |
|-----------|--------------------|
| 0800-0900 | Aqua Fit           |
| 0915-1000 | Aqua therapy       |
| 1000-1100 | Intensive Lessons* |
| 1115-1215 | Lane Swimming      |
| 1230-1430 | Public Swimming    |
| 1700-1830 | Public Swimming    |
| 1830-1930 | Lane Swimming      |
|           |                    |

#### Thursday

| 0900-1000 | Dragon Swim        |
|-----------|--------------------|
| 1000-1100 | Intensive Lessons* |
| 1115-1215 | Lane Swimming      |
| 1230-1430 | Public Swimming    |
| 1700-1900 | Public Swimming    |
| 1900-2000 | Aqua Fit           |

#### Friday

0700-0800 Lane Swimming 0800-0900 Public Swimming Family Swim 0900-1000 Intensive Lessons\* 1000-1100 1115-1215 Lane Swimming Public Swimming 1230-1430 1700-1800 Public Fun Time 1800-1900 Public Swimming 1900-2000 Lane Swimming

#### Saturday 0830-

| 0830-0930 | Aqua Fit        |
|-----------|-----------------|
| 0945-1045 | Lane Swimming   |
| 1100-1200 | Family Swim     |
| 1215-1345 | Public Swimming |
|           |                 |

#### Sunday

0930-1030 Lane Swimming Family Swim 1030-1130 1130-1230 Public Swimming

FREE

**Public Swimming** sessions for 16 and under on Mondays, Wednesdays, Fridays 1230-1430

**Free Swimming** 

for children every Saturday