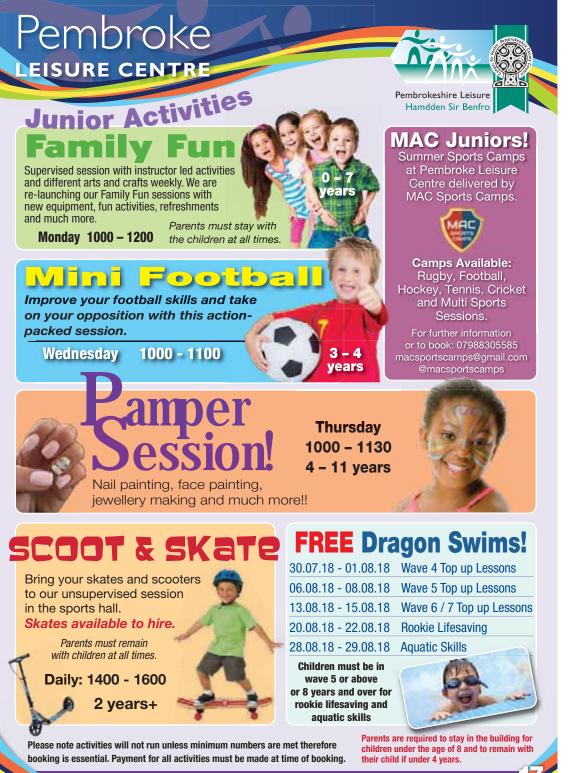

# **Junior Activities**

ARTS & CRAFT A fun packed hour of making, painting, building, sticking, drawing, designing, creating and making new friends!

Every Tuesday from 31.07.18

Let your little ones have the morning cooking up summer sizzler dishes for them to bring home for you all to enjoy together!

Every Friday from 27.07.18 (except 17.08.18) 0930-1030 Age 3+

# Bouncy Castle & Soft Play

Let your little ones burn off some energy and have fun on our bouncy castle! They can play with the toys and build and create with the soft play equipment!

Every Tuesday from 31.07.18 Every Friday from 27.07.18 (except 17.08.18) 2.30pm-4.00pm

Multi Sport fun for all! Your little ones will have lots of fun learning new skills and mastering some new sports!

0930-1125 Thursday

Age 4+

#### DRA H FF

Make the most of our **FREE** pool activities! Give your child an extra hand with their swimming strokes and help them to improve their techniques.

31/07/18 01/08/18 02/08/18 1100-1200 1100-1200 1100-1200

**Breaststroke Workshop Butterfly Workshop** 

**Backstroke Workshop** 

Please note -**Children must** be in wave 5 or above or 8 vears and over

\*\*See page 20 for information on Intensive Lessons and Bank Holiday Opening Hours\*\*